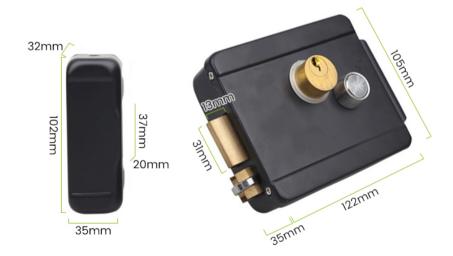

## **S4A INDUSTRIAL CO.,LIMITED**



Electronic Door Lock
DC 12V Electric For
Access Control Security System



FR-M6D-R

## What is Electric RIM locks?

Electric RIM locks apply to cell gate and interlocking access door of bank saving agency.

The power-off model is offered, which means the key could be used to open the door externally, and pressing the mechanical button could open the door when power-off internally.

## **Specifications**

| S4A Model No. | ER-M6D-B         | Colour         | Black |
|---------------|------------------|----------------|-------|
| Specification | Double head lock | Unlock voltage | 12V   |
| Material      | Iron+copper      | Weight         | 1.3kg |

## **Dimensions**