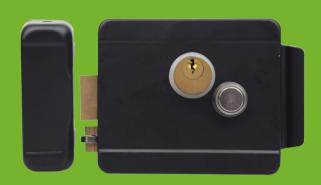

## **S4A INDUSTRIAL CO.,LIMITED**

Electronic Door Lock
DC 12V Electric For
Access Control Security System

FR-M6D-R

## What is Electric RIM locks?

Electric RIM locks apply to cell gate and interlocking access door of bank saving agency.

The power-off model is offered, which means the key could be used to open the door externally, and pressing the mechanical button could open the door when power-off internally.